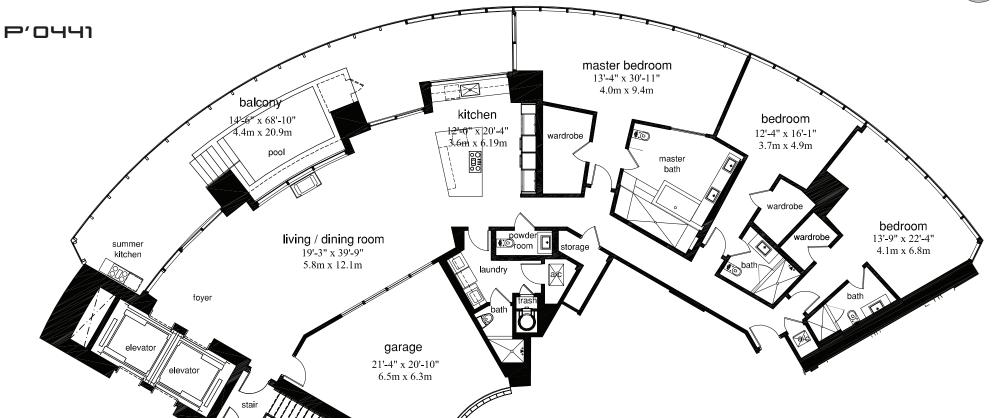

## PORSCHE DESIGN TOWER MIRMI P'0001

| Area     | SQ FT | IVI2  |  |
|----------|-------|-------|--|
| Interior | 3,415 | 317.2 |  |
| Balcony  | 831   | 77.2  |  |
| Garage   | 503   | 46.7  |  |
| Total    | 4,749 | 441.1 |  |